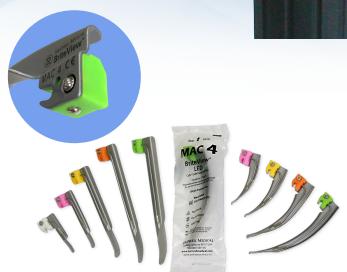

The unique color-coded heel makes it a snap to select the correct size blade for the job at hand. The blade sizes are also etched on the side of the blade in a large format for easy selection when placed on an instrument tray. The innovative package graphics are large and clear for easy identification in an emergency airway bag, under low-light condition or when restocking your vehicle's inventory. If you want a disposable blade that will not flex, will not break off the handle and will provide a bright reliable light source, then select the BriteView Blade System.

## **Features and Benefits**

- Stainless Steel From Tip To Heel Prevents Flexing Or Breaking Under Stress
- Color-Coded For Instant Size Recognition
- Single Patient Use Prevents Cross Contamination
- Eliminates Cleaning Costs
- Super Bright LED Gives Maximum Visibility
- Tear-Pack Is Easy To Open With Gloves On
- Fits All Standard Handles
- Available In Both Macintosh And Miller Styles

Available in Macintosh and Miller sizes

| MODEL: MILLER    | DESCRIPTION              |
|------------------|--------------------------|
| LB 51MILO-DS     | Miller 0 - White         |
| LB 51MIL1-DS     | Miller 1 - Pink          |
| LB 51MIL2-DS     | Miller 2 - Yellow        |
| LB 51MIL3-DS     | Miller 3 - Orange        |
| LB 51MIL4-DS     | Miller 4 - Lime Green    |
| MODEL: MACINTOSH | DESCRIPTION              |
| LB 51MAC1-DS     | Macintosh 1 - Pink       |
| LB 51MAC2-DS     | Macintosh 2 - Yellow     |
| LB 51MAC3-DS     | Macintosh 3 - Orange     |
| LB 51MAC4-DS     | Macintosh 4 - Lime Green |